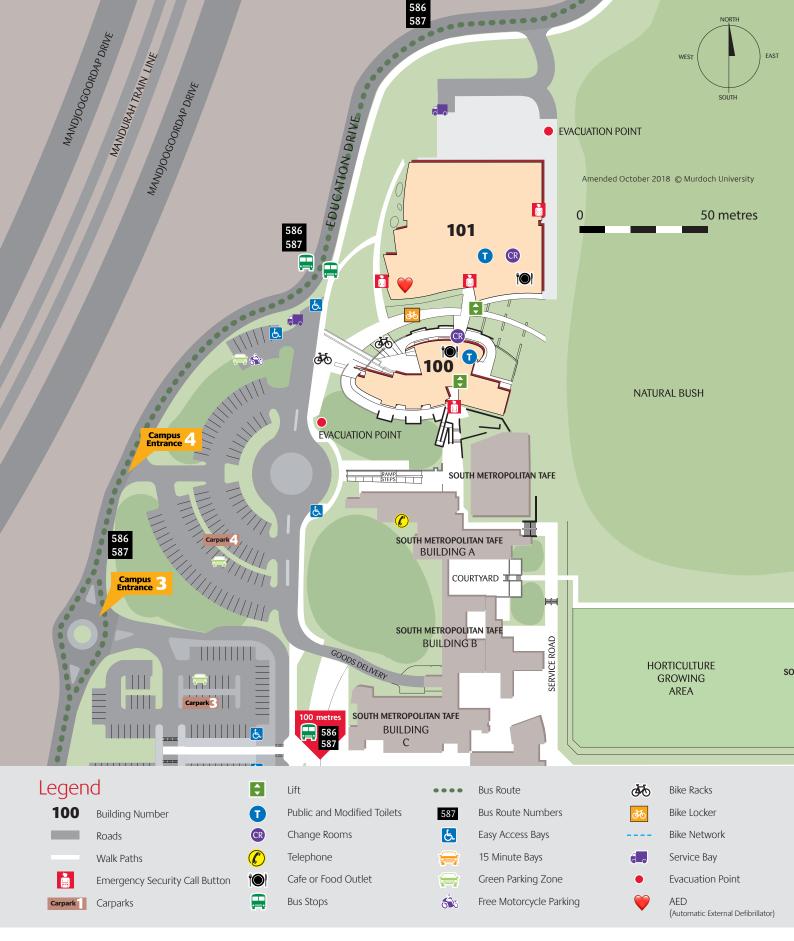

#### 100 Murdoch University Building

- Tutorial Rooms
  Computer Lab
- School of Health Professions
- Administration Staff Room

· Academic Offices

• Coffee Kiosk

- 101 Murdoch University Building
  - Main Reception

  - Equity & Counselling First Year Advisor

  - Art Therapy

  - SecurityLibrary

  - Computer Lab Lecture Theatres
  - Laboratory
  - Clinical Wards • Learning Common • Conference Room
  - · Alfresco and Student Kitchen

#### Security on Campus

Call 9582 5555 (24 hour hotline).
 Security call buttons are located across campus.

## Sustainable Transport on Campus

- Contact The Student Centre for hire of personal bike lockers.
- Bike racks are located across campus.

#### Parkino

- Parking permit applications are available at the Student Centre. Free parking bays available for motorbikes and scooters.
- Look out for wildlife and pedestrians crossing. Only park in designated bays.

#### Disability and Access

 Several ACROD bays, accessible shared pathways and lifts are available across campus