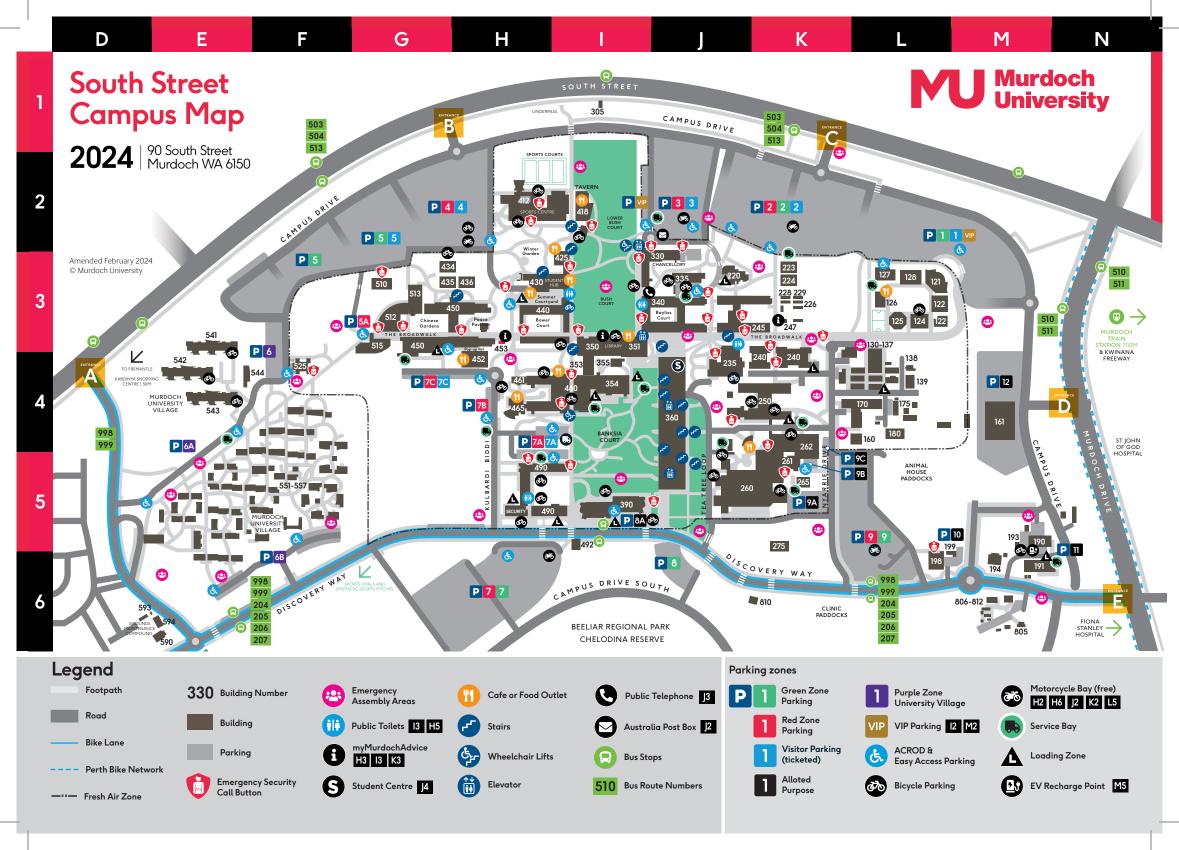

90 South Street Murdoch WA 6150 For online campus maps go to: maps.murdoch.edu.au For Murdoch on your mobile go to: m.murdoch.edu.au

# **Building References**

L3

H2

127 128 121 reverse side for enlargement of this area '1111 W CRICKET NETS 701 P 14 SYNTHETIC PITCH WEST OVAL 18:2 ₹880 AMPUS DRIVE SOUTH 822 **CENTRAL OVAL** 883 Grains Hub BANKSIA WOODLAND Security on Campus MELALEUCA SWAME • The Security Office and lost property is located at (Building 490) H5 Call 9360 6262 (24 hour hotline) Security call buttons are located **SECURITY** 514

000 Building Name Office Name

• Lecture Theatre (Room number)

121 Building 121

• Office of Advancement

• Art Gallery • Murdoch College

122 Building 122

• Collaborative learning space (122.1.009)

Mini-Student Hub

Nursing Clinical Simulation Suite 2

Nursing Clinical Simulation Suite 1

Multi-Purpose Building

Multi-purpose Building

Orthocell

193 Mail Room

198 Multi-Purpose Building

• Central Stores

220 Engineering & Energy Building

235 Loneragan Building

• Loneragan Lecture Theatre (235.3.016)

240 Building 240

245 Building 245

• Robertson Lecture Theatre (240.2.035)

250 Building 250

• Veterinary Biological Sciences Lecture Theatre 1 (250.3.023)

• Veterinary Biological Sciences Lecture Theatre 2 (250.3.024)

260 Building 260

• Small Animal Clinic

• Veterinary Clinical Sciences Lecture Theatre 1

• Veterinary Clinical Sciences Lecture Theatre 2 (260.2.008)

330 Chancellery Building

• Vice Chancellery • Academic Registrar's Office • Finance Office • People and Culture office

• Research Office • University Registrar's Office

335 Building 335

350 Geoffery Bolton Library

• Coffee Shop (Café Kadjininy) • Careers Office

• Launch Pad • Library and Information Services

Parent's Room (Level 2)

351 Nexus Theatre

351 Kim E Beazley Lecture Theatre (351.1.001)

360 Boola Katitjin

• Student Centre (Level 3) • Sushia on (Level 3)

• People Café on (Level 1)

390 Health Research Centre

• Institute for Immunology and Infectious Diseases (IIID Building)

• Harry Butler Institute

McCusker Conference Centre (390.2.006)

| L3       | 410   | The Mind and Body Lab                                                                     |
|----------|-------|-------------------------------------------------------------------------------------------|
|          | 411   | Drama Centre (Studio 411)                                                                 |
|          | 412   | Building 412 H2                                                                           |
| L3       |       | Exercise Science Labs                                                                     |
|          | 415   | Sport and Recreation Centre                                                               |
| L3       | 418   | Tavern 12                                                                                 |
| L3<br>L3 |       | Health - Medical Centre (under the Tavern)                                                |
| L3       | 425 - | 430 The Student Hub                                                                       |
| M6       |       | • The Base (Level 1) • Parents' Room (Level 1)                                            |
| M6       |       | Food and Retail (Level 2) • Student Kitchen (Level 2)                                     |
| V//      |       | Sir Walter's Restaurant (Level 2)     Convenience Store (Level 2)    The Loft (Level 3)   |
| M6       | 435 - |                                                                                           |
| L6       | 400   | Property Development & Commercial                                                         |
| J3       |       | Services Office (PDCSO)  G3                                                               |
| J4       |       | Facilities Management Help Desk (436)                                                     |
| ,        |       | Office of Marketing and Communications (435)                                              |
| K4       | 440   | Building 440                                                                              |
| J3       |       | Health and Counselling - Counselling                                                      |
|          |       | School Locker Bookshop "The Store"                                                        |
| J4       |       | Murdoch Psychology Clinic                                                                 |
|          | 450   | Building 450                                                                              |
|          |       | Hill Lecture Theatre (450.2.035)     College Professional Services Hub                    |
|          | 452   | Pop-Up Ref                                                                                |
| K4       | 460   | Building 460                                                                              |
|          |       | Academic Registrar's Office - Equity (Level 1)                                            |
|          |       | Careers and Employment (level 3) • Chaplains                                              |
|          |       | • ECL Lecture Theatres 1–4                                                                |
|          | 461   | Multi-Purpose Building H4                                                                 |
|          |       | Asia Research Centre (Level 2)                                                            |
| J3       | 465   | Building 465                                                                              |
|          |       | Herbert Smith Freehills Lecture Theatre (465.1.101)     College Professional Services Hub |
|          | 490   | Building 490                                                                              |
| 13       | 470   | Kulbardi • Student Guild • Chiropractic Clinic (Level 1)                                  |
| 14       |       | Security Services • Lost Property                                                         |
|          | 510   | Child Care Centre G3                                                                      |
|          | 512   | Murdoch Business Building G3                                                              |
|          |       | College Professional Services Hub                                                         |
| 14       | 513   | Building 513                                                                              |
| 14       | 515   | Worship Centre                                                                            |
|          | 551-  | 557 Campus Living Student Village                                                         |
|          | 701   | Synthetic Pitch Pavillion E7                                                              |

## Sustainable Transport on Campus

- Contact The Student Centre for hire of personal bike lockers and to apply for a free PIN code for secure bike shelters.
- · Bike racks and showers are located across campus. Bus stops located along Discovery Way

#### Travel Smart Maps

• Travel Smart maps are available at The Student Centre and the Guild Shop.

#### Disability and Access

• Several easy access bays, accessible shared pathways and lifts are available across

### **Public Transport**

- · Purchase or top-up SmartRiders and get timetables, maps and information at the Guild Shop (in Bush court).
- Telephone 13 62 13 for timetables and information.

#### **Parking**

- Parking, and daily, permit applications are available at the Student Centre. Free parking bays available for motorbikes and scooters.
- · Look out for wildlife and pedestrians crossing
- Only park in designated bays.

# **Key Contact Telephone Numbers**

Main Reception

Property Development and Commercial Services Office Helpdesk 936

Security Services

**IT Services** 

9360 2262 9360 6262 VisitMurdoch 9360 2000

706 Sport Pavillion

749 – 757 University Farm

822 Grains Hub Precinct

881 Environmental Technology Centre

D7

M10

J8

M8