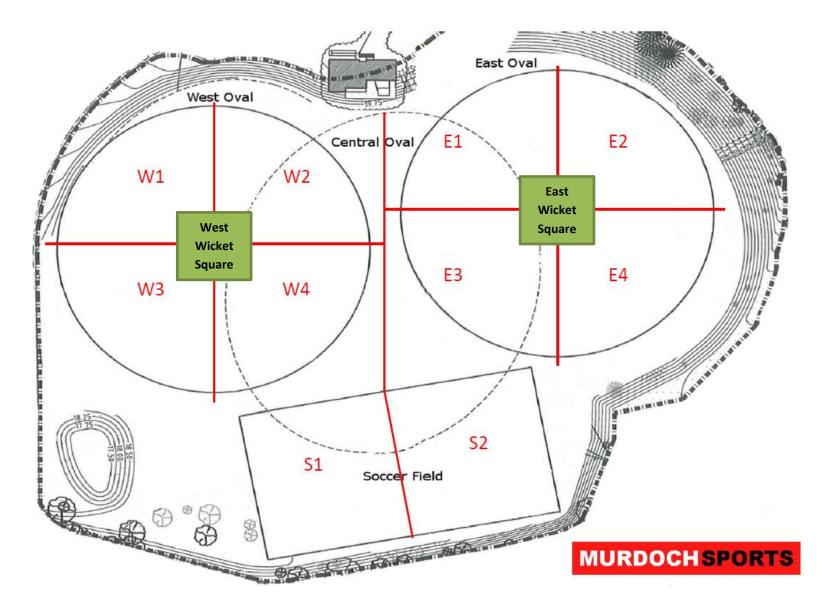

## **Sports Ovals Plan**

# Property, Development and Commercial Services Office South Street Campus Sports Fields Hire Price List - 2020

| Location                                                  |                                                     | Hourly Rate                      | Hourly Rate                       | All Day Rate                                        |                                                                                                                                                                                                                      |  |  |
|-----------------------------------------------------------|-----------------------------------------------------|----------------------------------|-----------------------------------|-----------------------------------------------------|----------------------------------------------------------------------------------------------------------------------------------------------------------------------------------------------------------------------|--|--|
|                                                           |                                                     | Daytime<br>(8:00am to<br>5:00pm) | Evening<br>(5:00pm to<br>10:00pm) | Booking<br>longer than 8<br>hours (10%<br>Discount) | Comments                                                                                                                                                                                                             |  |  |
| Sports Pavilion (Level 2)                                 |                                                     |                                  |                                   |                                                     |                                                                                                                                                                                                                      |  |  |
| Club Room                                                 |                                                     | \$50                             | \$50                              | \$360                                               | Booking includes access to kitchen, but not<br>to the Bar Servery                                                                                                                                                    |  |  |
| Bar Servery                                               |                                                     | \$50                             | \$50                              | \$360                                               | Can only be booked concurrently with Club<br>Room. The specified charges for each<br>location will apply.                                                                                                            |  |  |
| Seminar Room                                              |                                                     | \$50                             | \$50                              | \$360                                               |                                                                                                                                                                                                                      |  |  |
| All Areas                                                 |                                                     | \$150                            | \$150                             | \$1,080                                             |                                                                                                                                                                                                                      |  |  |
| Store Room                                                |                                                     | N/A                              | N/A                               | By Agreement                                        | Use of the Store Room for long term storage<br>is by agreement with the University                                                                                                                                   |  |  |
|                                                           |                                                     |                                  | Sports Pav                        | ilion (Level 1)                                     |                                                                                                                                                                                                                      |  |  |
| Changing                                                  | g Rooms (each)                                      | \$15                             | \$15                              | \$108                                               | Ensure that sufficient time before and after                                                                                                                                                                         |  |  |
| Umpires Changing Room                                     |                                                     | \$15                             | \$15                              | \$108                                               | sports field booking is allowed.                                                                                                                                                                                     |  |  |
| Canteen/ Kiosk                                            |                                                     | \$10                             | \$10                              | \$72                                                | Alcohol sales are not permitted from the<br>Canteen.                                                                                                                                                                 |  |  |
| Store Room                                                |                                                     | N/A                              | N/A                               | By Agreement                                        | Use of the Store Room for long term storage<br>is by agreement with the University                                                                                                                                   |  |  |
| Public Toilets                                            |                                                     | No Charge                        | No Charge                         | No Charge                                           | If use of the Public Toilets is required, this must be specified at the time of booking.                                                                                                                             |  |  |
|                                                           |                                                     |                                  | Sport                             | ts Fields                                           |                                                                                                                                                                                                                      |  |  |
| West<br>Oval                                              | Outfield only,<br><u>excluding</u><br>wicket square | \$65                             | \$80                              | \$468                                               | See Sports Ovals Plan for extent of the wicket<br>squares. The evening rate includes flood<br>lighting, where applicable. Use of the Turf<br>Wickets are subject to prior agreement from<br>the Turf Wicket Curator. |  |  |
|                                                           | Full Oval,<br><u>including</u><br>wicket square     | \$130                            | \$160                             | \$936                                               |                                                                                                                                                                                                                      |  |  |
| East<br>Oval                                              | Outfield only,<br><u>excluding</u><br>wicket square | \$65                             | \$80                              | \$468                                               |                                                                                                                                                                                                                      |  |  |
|                                                           | Full Oval,<br><u>including</u><br>wicket square     | \$130                            | \$160                             | \$936                                               |                                                                                                                                                                                                                      |  |  |
| Cer                                                       | ntral Oval                                          | \$65                             | \$80                              | \$468                                               |                                                                                                                                                                                                                      |  |  |
| So                                                        | ccer Field                                          | \$65                             | \$80                              | \$468                                               |                                                                                                                                                                                                                      |  |  |
| Multiple Oval Discount                                    |                                                     | 10% Discount                     |                                   |                                                     | This discount is available on the combined<br>total if more than one oval booked<br>concurrently for the same duration.                                                                                              |  |  |
|                                                           |                                                     |                                  | Practic                           | e Wickets                                           |                                                                                                                                                                                                                      |  |  |
| Synthetic Practice Wickets<br>(per wicket)<br>3 available |                                                     | \$10                             | \$10                              | \$72                                                | Neither the synthetic nor turf practice<br>wickets are flood lit, so cannot be used after<br>sunset. Use of the turf practice wickets is not                                                                         |  |  |
| Turf Practice Wickets<br>(per wicket)                     |                                                     | \$20                             | \$20                              | \$144                                               | normally available and is subject to prior agreement from the Turf Wicket Curator.                                                                                                                                   |  |  |