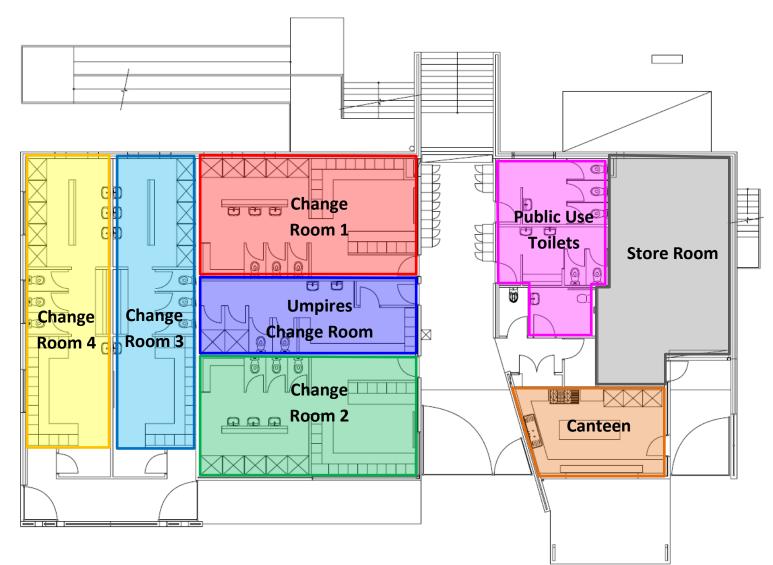

### Sports Pavilion (Level 1)

## **Changing Rooms Area**

# Property, Development and Commercial Services Office South Street Campus Sports Fields Hire Price List - 2020

| Location                                                  |                                                     | Hourly Rate                      | Hourly Rate                       | All Day Rate                                        |                                                                                                                                                                                                                      |  |  |
|-----------------------------------------------------------|-----------------------------------------------------|----------------------------------|-----------------------------------|-----------------------------------------------------|----------------------------------------------------------------------------------------------------------------------------------------------------------------------------------------------------------------------|--|--|
|                                                           |                                                     | Daytime<br>(8:00am to<br>5:00pm) | Evening<br>(5:00pm to<br>10:00pm) | Booking<br>longer than 8<br>hours (10%<br>Discount) | Comments                                                                                                                                                                                                             |  |  |
| Sports Pavilion (Level 2)                                 |                                                     |                                  |                                   |                                                     |                                                                                                                                                                                                                      |  |  |
| Club Room                                                 |                                                     | \$50                             | \$50                              | \$360                                               | Booking includes access to kitchen, but not<br>to the Bar Servery                                                                                                                                                    |  |  |
| Bar Servery                                               |                                                     | \$50                             | \$50                              | \$360                                               | Can only be booked concurrently with Club<br>Room. The specified charges for each<br>location will apply.                                                                                                            |  |  |
| Seminar Room                                              |                                                     | \$50                             | \$50                              | \$360                                               |                                                                                                                                                                                                                      |  |  |
| All Areas                                                 |                                                     | \$150                            | \$150                             | \$1,080                                             |                                                                                                                                                                                                                      |  |  |
| Store Room                                                |                                                     | N/A                              | N/A                               | By Agreement                                        | Use of the Store Room for long term storage<br>is by agreement with the University                                                                                                                                   |  |  |
|                                                           |                                                     |                                  | Sports Pav                        | ilion (Level 1)                                     |                                                                                                                                                                                                                      |  |  |
| Changing                                                  | g Rooms (each)                                      | \$15                             | \$15                              | \$108                                               | Ensure that sufficient time before and after                                                                                                                                                                         |  |  |
| Umpires Changing Room                                     |                                                     | \$15                             | \$15                              | \$108                                               | sports field booking is allowed.                                                                                                                                                                                     |  |  |
| Canteen/ Kiosk                                            |                                                     | \$10                             | \$10                              | \$72                                                | Alcohol sales are not permitted from the<br>Canteen.                                                                                                                                                                 |  |  |
| Store Room                                                |                                                     | N/A                              | N/A                               | By Agreement                                        | Use of the Store Room for long term storage<br>is by agreement with the University                                                                                                                                   |  |  |
| Public Toilets                                            |                                                     | No Charge                        | No Charge                         | No Charge                                           | If use of the Public Toilets is required, this must be specified at the time of booking.                                                                                                                             |  |  |
|                                                           |                                                     |                                  | Sport                             | ts Fields                                           |                                                                                                                                                                                                                      |  |  |
| West<br>Oval                                              | Outfield only,<br><u>excluding</u><br>wicket square | \$65                             | \$80                              | \$468                                               | See Sports Ovals Plan for extent of the wicket<br>squares. The evening rate includes flood<br>lighting, where applicable. Use of the Turf<br>Wickets are subject to prior agreement from<br>the Turf Wicket Curator. |  |  |
|                                                           | Full Oval,<br><u>including</u><br>wicket square     | \$130                            | \$160                             | \$936                                               |                                                                                                                                                                                                                      |  |  |
| East<br>Oval                                              | Outfield only,<br><u>excluding</u><br>wicket square | \$65                             | \$80                              | \$468                                               |                                                                                                                                                                                                                      |  |  |
|                                                           | Full Oval,<br><u>including</u><br>wicket square     | \$130                            | \$160                             | \$936                                               |                                                                                                                                                                                                                      |  |  |
| Cer                                                       | ntral Oval                                          | \$65                             | \$80                              | \$468                                               |                                                                                                                                                                                                                      |  |  |
| So                                                        | ccer Field                                          | \$65                             | \$80                              | \$468                                               |                                                                                                                                                                                                                      |  |  |
| Multiple Oval Discount                                    |                                                     | 10% Discount                     |                                   |                                                     | This discount is available on the combined<br>total if more than one oval booked<br>concurrently for the same duration.                                                                                              |  |  |
|                                                           |                                                     |                                  | Practic                           | e Wickets                                           |                                                                                                                                                                                                                      |  |  |
| Synthetic Practice Wickets<br>(per wicket)<br>3 available |                                                     | \$10                             | \$10                              | \$72                                                | Neither the synthetic nor turf practice<br>wickets are flood lit, so cannot be used after<br>sunset. Use of the turf practice wickets is not                                                                         |  |  |
| Turf Practice Wickets<br>(per wicket)                     |                                                     | \$20                             | \$20                              | \$144                                               | normally available and is subject to prior agreement from the Turf Wicket Curator.                                                                                                                                   |  |  |