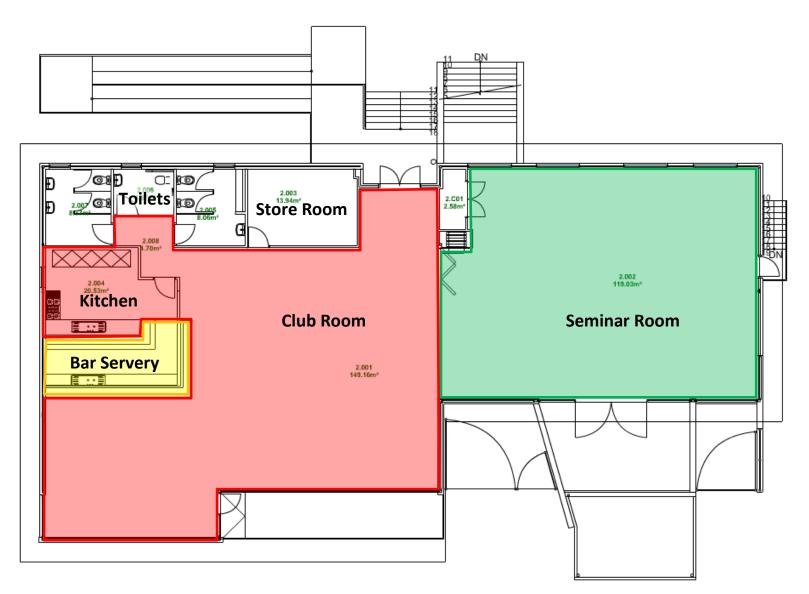

# Sports Pavilion (Level 2)

### Clubroom and Bar Area

# Property, Development and Commercial Services Office South Street Campus Sports Fields Hire Price List - 2020

| Location                                                  |                                                     | Hourly Rate                      | Hourly Rate                       | All Day Rate                                        |                                                                                                                                                                                                                      |  |  |
|-----------------------------------------------------------|-----------------------------------------------------|----------------------------------|-----------------------------------|-----------------------------------------------------|----------------------------------------------------------------------------------------------------------------------------------------------------------------------------------------------------------------------|--|--|
|                                                           |                                                     | Daytime<br>(8:00am to<br>5:00pm) | Evening<br>(5:00pm to<br>10:00pm) | Booking<br>longer than 8<br>hours (10%<br>Discount) | Comments                                                                                                                                                                                                             |  |  |
| Sports Pavilion (Level 2)                                 |                                                     |                                  |                                   |                                                     |                                                                                                                                                                                                                      |  |  |
| Club Room                                                 |                                                     | \$50                             | \$50                              | \$360                                               | Booking includes access to kitchen, but not<br>to the Bar Servery                                                                                                                                                    |  |  |
| Bar Servery                                               |                                                     | \$50                             | \$50                              | \$360                                               | Can only be booked concurrently with Club<br>Room. The specified charges for each<br>location will apply.                                                                                                            |  |  |
| Seminar Room                                              |                                                     | \$50                             | \$50                              | \$360                                               |                                                                                                                                                                                                                      |  |  |
| All Areas                                                 |                                                     | \$150                            | \$150                             | \$1,080                                             |                                                                                                                                                                                                                      |  |  |
| Store Room                                                |                                                     | N/A                              | N/A                               | By Agreement                                        | Use of the Store Room for long term storage<br>is by agreement with the University                                                                                                                                   |  |  |
|                                                           |                                                     |                                  | Sports Pav                        | ilion (Level 1)                                     |                                                                                                                                                                                                                      |  |  |
| Changing                                                  | g Rooms (each)                                      | \$15                             | \$15                              | \$108                                               | Ensure that sufficient time before and after                                                                                                                                                                         |  |  |
| Umpires Changing Room                                     |                                                     | \$15                             | \$15                              | \$108                                               | sports field booking is allowed.                                                                                                                                                                                     |  |  |
| Canteen/ Kiosk                                            |                                                     | \$10                             | \$10                              | \$72                                                | Alcohol sales are not permitted from the<br>Canteen.                                                                                                                                                                 |  |  |
| Store Room                                                |                                                     | N/A                              | N/A                               | By Agreement                                        | Use of the Store Room for long term storage<br>is by agreement with the University                                                                                                                                   |  |  |
| Public Toilets                                            |                                                     | No Charge                        | No Charge                         | No Charge                                           | If use of the Public Toilets is required, this must be specified at the time of booking.                                                                                                                             |  |  |
|                                                           |                                                     |                                  | Sport                             | ts Fields                                           |                                                                                                                                                                                                                      |  |  |
| West<br>Oval                                              | Outfield only,<br><u>excluding</u><br>wicket square | \$65                             | \$80                              | \$468                                               | See Sports Ovals Plan for extent of the wicket<br>squares. The evening rate includes flood<br>lighting, where applicable. Use of the Turf<br>Wickets are subject to prior agreement from<br>the Turf Wicket Curator. |  |  |
|                                                           | Full Oval,<br><u>including</u><br>wicket square     | \$130                            | \$160                             | \$936                                               |                                                                                                                                                                                                                      |  |  |
| East<br>Oval                                              | Outfield only,<br><u>excluding</u><br>wicket square | \$65                             | \$80                              | \$468                                               |                                                                                                                                                                                                                      |  |  |
|                                                           | Full Oval,<br><u>including</u><br>wicket square     | \$130                            | \$160                             | \$936                                               |                                                                                                                                                                                                                      |  |  |
| Cer                                                       | ntral Oval                                          | \$65                             | \$80                              | \$468                                               |                                                                                                                                                                                                                      |  |  |
| So                                                        | ccer Field                                          | \$65                             | \$80                              | \$468                                               |                                                                                                                                                                                                                      |  |  |
| Multiple Oval Discount                                    |                                                     | 10% Discount                     |                                   |                                                     | This discount is available on the combined<br>total if more than one oval booked<br>concurrently for the same duration.                                                                                              |  |  |
|                                                           |                                                     |                                  | Practic                           | e Wickets                                           |                                                                                                                                                                                                                      |  |  |
| Synthetic Practice Wickets<br>(per wicket)<br>3 available |                                                     | \$10                             | \$10                              | \$72                                                | Neither the synthetic nor turf practice<br>wickets are flood lit, so cannot be used after<br>sunset. Use of the turf practice wickets is not                                                                         |  |  |
| Turf Practice Wickets<br>(per wicket)                     |                                                     | \$20                             | \$20                              | \$144                                               | normally available and is subject to prior agreement from the Turf Wicket Curator.                                                                                                                                   |  |  |